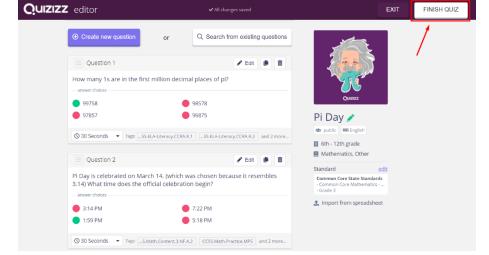

quiz.

9. Once you have added all the question for your quiz, click on 'Finish Quiz' button to publish the quiz.

Quizizz

Creating a quiz in Google forms: <u>https://www.youtube.com/watch?time\_continue=16&v=EPSzkG7Rfnc</u>