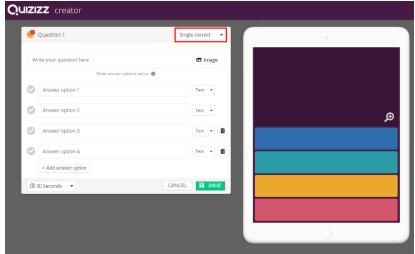

2. Now you can click 'Create a new question' button to add a new question to your quiz.

3. Select the question type (*Single correct or Multiple correct*) from the drop-down as shown in the image below.